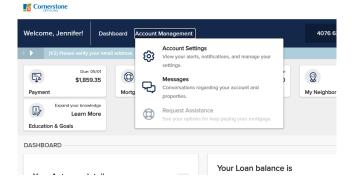

#### Step 1: Initiate your request for mortgage assistance.

- Login to your account via our website or app.
- Go to the home page and click Account Management.
- Click Request Assistance to continue.
- The sidebar on the left shows the steps you will need to complete. You can use the sidebar to navigate between steps.
- Once you have completed each step, you submit the request.